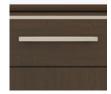

## **Aluminum Inlay**

This collection is identified by 3/8" brushed aluminum inlays.