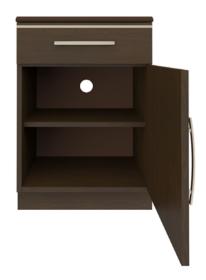

#### Drawers

Are constructed with both dowel and mechanical fasteners for additional strength. 100lb static and dynamic load Euro Drawer Slides allow for easy opening and closing.

#### **Rear Venting**

Rear venting maximizes air circulation for improved health.