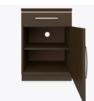

# hollywood

Bedside Cabinet 1 Drawer, 1 Door

# holly wood Bedside Cabinet

1 Drawer, 1 Door

Defined by clean lines and sparkling 3/8" brushed aluminum inlays, Kwalu's Hollywood collection transports you to the Golden Age of American cinema. This glamorous collection includes a bedside, wardrobe, chest, headboard, footboard and so much more. Completely customizable from fit to finish. The product is required to be wall mounted for safety. Using the kit provided, please follow provided instructions exactly.

Model: HLBS11R 21W 19D 30H

## **Door Hinges**

100° self-closing, kitchengrade Blum® Euro Hinges provide a smooth motion.