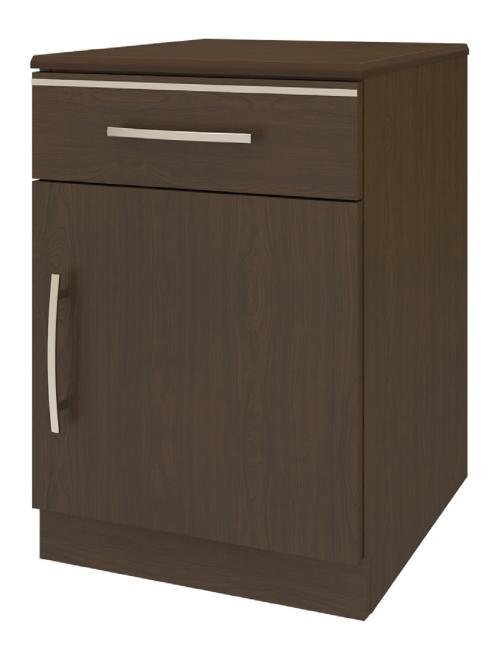

# hollywood

Bedside Cabinet 1 Drawer, 1 Door

# holly wood Bedside Cabinet

1 Drawer, 1 Door

Defined by clean lines and sparkling 3/8" brushed aluminum inlays, Kwalu's Hollywood collection transports you to the Golden Age of American cinema. This glamorous collection includes a bedside, wardrobe, chest, headboard, footboard and so much more. Completely customizable from fit to finish. The product is required to be wall mounted for safety. Using the kit provided, please follow provided instructions exactly.

Model: HLBS11R 21W 19D 30H